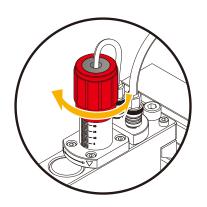

#### Individual valve control

More convenient for down stroke and side contact individual valve control, it can be operation under automatic action or separate when arrange position.