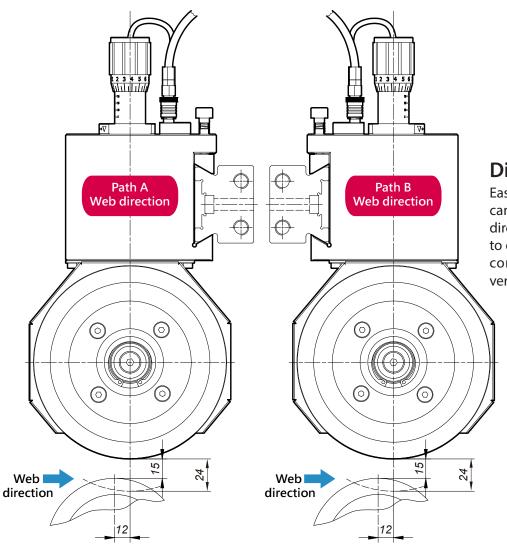

#### Different web path arrange

#### **Different Web Path**

Easily changeable cant angle can is for different web path direction application, in order to obtain better slitting effect corrcet cant angle setup is very important!!