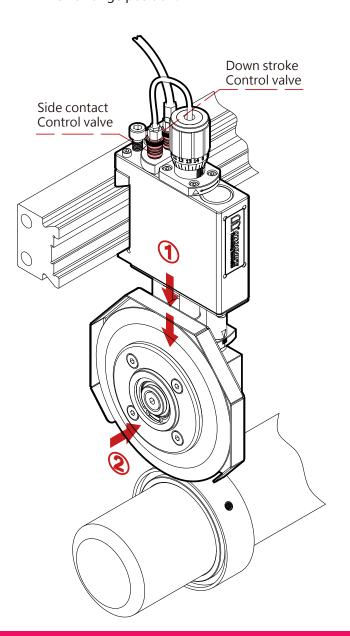

#### Individual valve control

More convenient for down stroke and side contact individual valve control, it can be operation under automatic action or separate when arrange position.

#### Side contact limit

Behind the bottom knife-holder have limit screw can be adjust side contact stroke, proper side stroke setting will extend blade life time and getting better slitting edge.