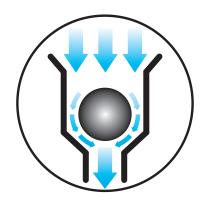

#### Internal air flow control

Patent design with internal air flow control, you can directly connect air source without air throttle valve and never worry too much air flow to damage blade!!