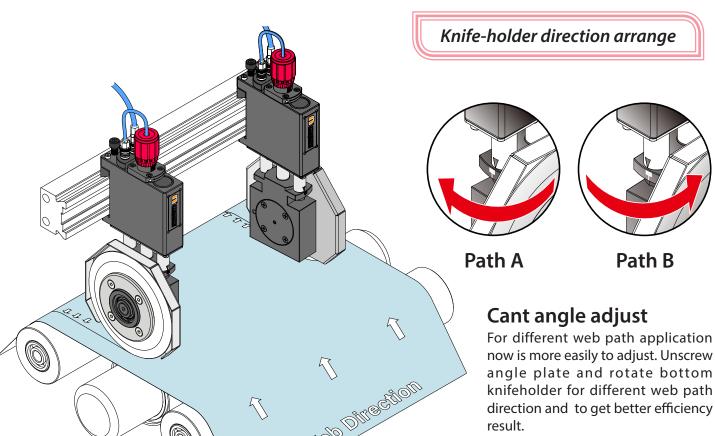

#### Different web path arrange

#### **Different Web Path**

Easily changeable cant angle can is for different web path direction application, in order to obtain better slitting effect corrcet cant angle setup is very important!!

## MT-A660

the pneumatic shear-type knife-holder equips two sets of the manual valve which able to individually or be linked to control the downstroke and sidestroke. Our patented knife-holder body is made of high-strength 6061 aluminum alloy, can provide stable downforce pressure by three-cylinder robust design, reaching the perfect slitting effect. MT-A660 can well-handle the adjustment of the cant angle for the different material path direction, also strengthen the structure to ensure the consistency of the slitting quality.