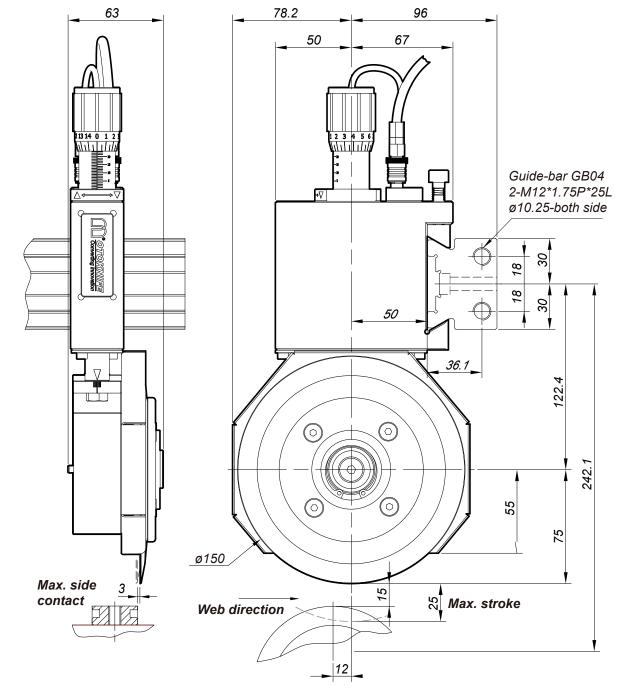

#### » Specification

- Min. slitting width: 65mm
- Max. slitting speed: 1000M/min (1)
- Down stroke range: 0~25mm
- Side contact range: 0~3mm
- Top blade dia.: ø150mm
- · Guide-bar: GB01/GB02/GB04

(1) Max slitting speed depends on different material and the condition will be changed.

#### Depth adjust

Using depth adjust screw can easily control down stroke overlap distance between top and bottom blade, it is helpful for overlap compensation when blade wear.

#### Individual valve control

More convenient for down stroke and side contact individual valve control, it can be operation under automatic action or separate when arrange position.

#### Internal air flow control

Patent design with internal air flow control, you can directly connect air source without air throttle valve and never worry too much air flow to damage blade!!

#### Side contact limit

Behind the bottom knife-holder have limit screw can be adjust side contact stroke, proper side stroke setting will extend blade life time and getting better slitting edge.