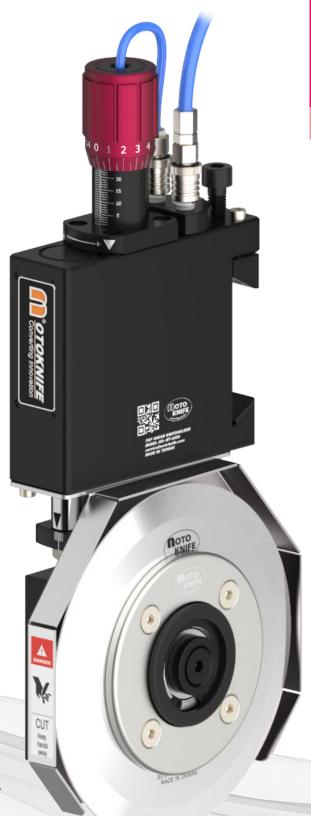

## MT-A660

the pneumatic shear-type knife-holder equips two sets of the manual valve which able to individually or be linked to control the downstroke and sidestroke. Our patented knife-holder body is made of high-strength 6061 aluminum alloy, can provide stable downforce pressure by three-cylinder robust design, reaching the perfect slitting effect. MT-A660 can well-handle the adjustment of the cant angle for the different material path direction, also strengthen the structure to ensure the consistency of the slitting quality.

With high rigidity knife-holder and the 150mm blade, MT-A660 knife-holder is ideally suited for paper, plastic film, non-woven fibers, and others converting industry material.