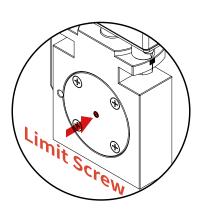

#### Side contact limit

Behind the bottom knife-holder have limit screw can be adjust side contact stroke, proper side stroke setting will extend blade life time and getting better slitting edge.