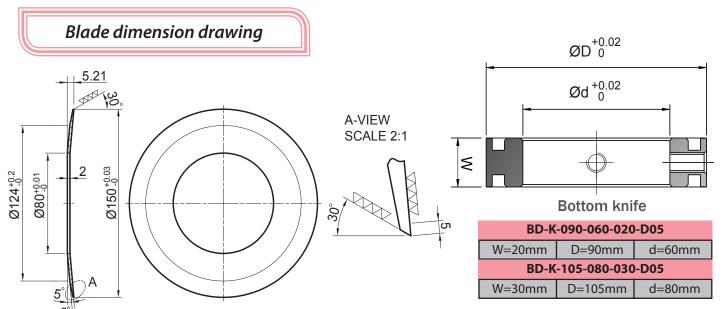

#### » Specification

- Min. slitting width: 65mm
- Max. slitting speed: 1000M/min (1)
- Down stroke range: 0~25mm
- Side contact range: 0~3mm
- Top blade dia.: ø150mm
- · Guide-bar: GB01/GB02/GB04

(1) Max slitting speed depends on different material and the condition will be changed.